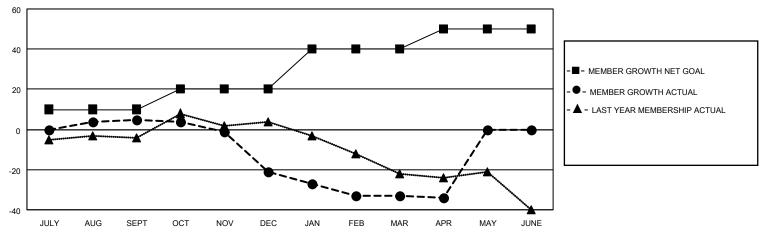

#### GOALS AND ACTUAL MEMBERS CUMULATIVE

| DROPPED CLUBS: 2 |     | 18 CLUBS OF 43 ADDED 1 OR<br>MORE NEW MEMBERS | GENDER DISTRIBUTION                 |                           |  |
|------------------|-----|-----------------------------------------------|-------------------------------------|---------------------------|--|
|                  |     | INORE NEW WEIWIBERS                           | MALE                                | 646 (63.77%)              |  |
| DROPPED MEMBERS  |     |                                               | FEMALE<br>NON BINARY                | 367 (36.23%)<br>0 (0.00%) |  |
| DECEASED         | 21  |                                               | PREFER NOT TO ANSWER                | 0 (0.00%)                 |  |
| CLUB CANCELLED   | 16  | CLICK HERE FOR CUMULATIVE                     | TOTAL FAMILY UNIT MEMBERS           | 196                       |  |
| OTHER            | 68  | MEMBERSHIP DATA                               |                                     |                           |  |
| TOTAL            | 105 |                                               | FAMILY MEMBERS PAYING HALF DUES 103 |                           |  |
|                  |     |                                               |                                     |                           |  |

### District 14 M

| Clubs RESULTS FOR 2021-2022 |   |   |   | Members RESULTS FOR 2021-2022 |    |    |    |
|-----------------------------|---|---|---|-------------------------------|----|----|----|
|                             |   |   |   |                               |    |    |    |
| JULY/AUG/SEPT               | 0 | 0 | 1 | JULY/AUG/SEPT                 | 10 | 43 | 26 |
| OCT/NOV/DEC                 | 0 | 0 | 1 | OCT/NOV/DEC                   | 10 | 18 | 40 |
| JAN/FEB/MAR                 | 0 | 0 | 0 | JAN/FEB/MAR                   | 20 | 16 | 27 |
| APR/MAY/JUNE                | 2 | 0 | 0 | APR/MAY/JUNE                  | 10 | 13 | 12 |