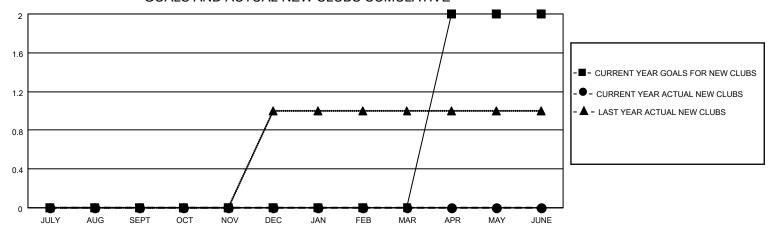

### GOALS AND ACTUAL NEW CLUBS CUMULATIVE

### District 14 M

| Clubs RESULTS FOR 2021-2022 |   |   |   | Members RESULTS FOR 2021-2022 |    |    |    |
|-----------------------------|---|---|---|-------------------------------|----|----|----|
|                             |   |   |   |                               |    |    |    |
| JULY/AUG/SEPT               | 0 | 0 | 1 | JULY/AUG/SEPT                 | 10 | 43 | 26 |
| OCT/NOV/DEC                 | 0 | 0 | 1 | OCT/NOV/DEC                   | 10 | 18 | 40 |
| JAN/FEB/MAR                 | 0 | 0 | 0 | JAN/FEB/MAR                   | 20 | 16 | 27 |
| APR/MAY/JUNE                | 2 | 0 | 0 | APR/MAY/JUNE                  | 10 | 13 | 12 |